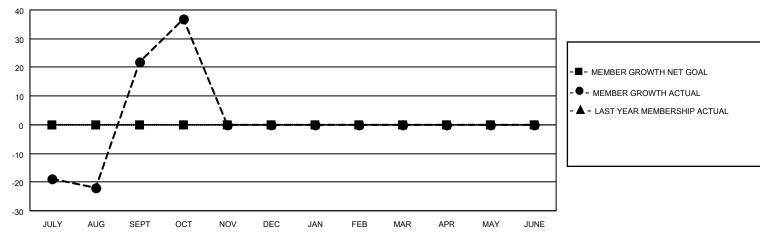

## MONTHLY MEMBERSHIP PROGRESS REPORT

LOCATION NEPAL District 325 P Results as of: 10/31/2022

| Clubs RESULTS FOR 2022-2023 |   |   |   | Members RESULTS FOR 2022-2023 |   |     |     |
|-----------------------------|---|---|---|-------------------------------|---|-----|-----|
|                             |   |   |   |                               |   |     |     |
| JULY/AUG/SEPT               | 0 | 3 | 2 | JULY/AUG/SEPT                 | 0 | 228 | 197 |
| OCT/NOV/DEC                 | 0 | 0 | 0 | OCT/NOV/DEC                   | 0 | 18  | 3   |
| JAN/FEB/MAR                 | 0 | 0 | 0 | JAN/FEB/MAR                   | 0 | 0   | 0   |
| APR/MAY/JUNE                | 0 | 0 | 0 | APR/MAY/JUNE                  | 0 | 0   | 0   |

## GOALS AND ACTUAL MEMBERS CUMULATIVE

| DROPPED CLUBS: 2 |     | 51 CLUBS OF 188 ADDED 1 OR<br>MORE NEW MEMBERS | GENDER DISTRIBUTION                |                                  |  |
|------------------|-----|------------------------------------------------|------------------------------------|----------------------------------|--|
|                  |     | INORE NEW MEMBERS                              | MALE<br>FEMALE                     | 3,351 (71.74%)<br>1,320 (28.26%) |  |
| DROPPED MEMBERS  |     |                                                | NON BINARY<br>PREFER NOT TO ANSWER | 0 (0.00%)                        |  |
| DECEASED         | 3   |                                                | THEFERMOTTO ANOWER                 | 0 (0.0070)                       |  |
| CLUB CANCELLED   | 25  | CLICK HERE FOR CUMULATIVE                      | TOTAL FAMILY UNIT MEMBERS          | 3 4,274                          |  |
| OTHER            | 173 | MEMBERSHIP DATA                                |                                    |                                  |  |
| TOTAL            | 201 |                                                | FAMILY MEMBERS PAYING HAI          | LF DUES 2,975                    |  |
|                  |     |                                                |                                    |                                  |  |