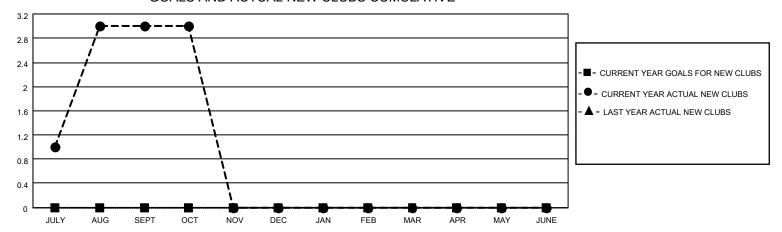

## MONTHLY MEMBERSHIP PROGRESS REPORT

LOCATION NEPAL District 325 P Results as of: 10/31/2022

| Clubs RESULTS FOR 2022-2023 |   |   |   | Members RESULTS FOR 2022-2023 |   |     |     |
|-----------------------------|---|---|---|-------------------------------|---|-----|-----|
|                             |   |   |   |                               |   |     |     |
| JULY/AUG/SEPT               | 0 | 3 | 2 | JULY/AUG/SEPT                 | 0 | 228 | 197 |
| OCT/NOV/DEC                 | 0 | 0 | 0 | OCT/NOV/DEC                   | 0 | 18  | 3   |
| JAN/FEB/MAR                 | 0 | 0 | 0 | JAN/FEB/MAR                   | 0 | 0   | 0   |
| APR/MAY/JUNE                | 0 | 0 | 0 | APR/MAY/JUNE                  | 0 | 0   | 0   |

## GOALS AND ACTUAL NEW CLUBS CUMULATIVE